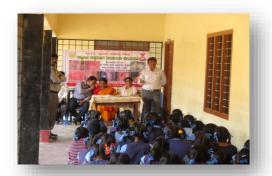

World disabled day was celebrated in 7 different places and on this occasion we have distributed aids and appliances to the needy children and gave them awareness on their rights according to PWD Act 2016. During this year we have conducted three advocacy meetings with PWD, DPO members, representatives from government

departments and few

other stakeholders. We ring the bell campaign was conducted in 4 different schools to raise the awareness about the inclusive education and the right to education for children with disabilities. Different parents meeting, nutrition camps were conducted in different villages to train the parents to look after their children with problems and