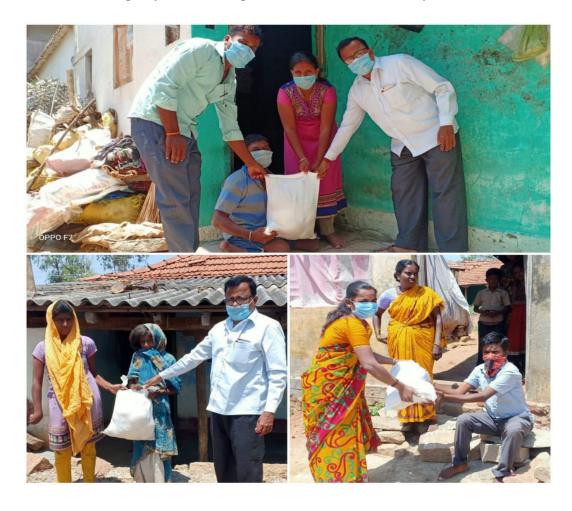

We began our financial year with lock down but our commitment did not allow us to be locked inside rather we took the daring steps to go out to the villages to spread awareness on Covid-19. We could not stop our urge to serve the humanity only by awareness and thus we moved to the next step to find out the most struggling persons among our beneficiaries for the daily food. And thus we distributed 250 food kits among our children with disabilities and persons affected with leprosy with the help of Ufficio Missionario Italy.

In collaboration with Catholic Health Association of India we distributed 150 food kits to the families of children with disabilities.

Again in collaboration with AIFO Bangalore we distributed 150 food kits to persons with disabilities, persons affected with leprosy, and women.

With the help of generous local donors and Missionary society of St. Thomas we have distributed food packets for the by standers of patients in the district hospital Mandya.

With the help of Dhwani Foundation Bangalore we distributed 23 tablets to deserving students from  $10^{\text{th}}$  and  $12^{\text{th}}$  classes.