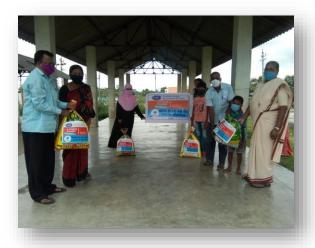

With the help of generous local donors and Missionary society of St. Thomas we have distributed food packets for the by standers of patients in the district hospital Mandya.

With the help of Dhwani Foundation Bangalore we distributed 23 tablets to deserving students from  $10^{\text{th}}$  and  $12^{\text{th}}$  classes.