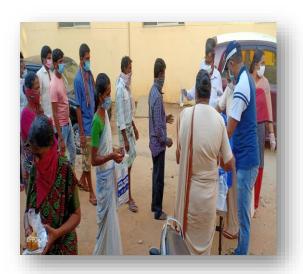

We began our financial year with lock down but our commitment did not allow us to be locked inside rather we took the daring steps to go out to the villages to spread awareness on Covid-19. We could not stop our urge to serve the humanity only by awareness and thus we moved to the next step to find out the most struggling persons among our beneficiaries for the daily food. And thus we distributed 250 food kits among our children with disabilities and persons affected with leprosy with the help of Ufficio Missionario Italy.

Apart from these humanitarian activities we have done the follow up programs to our beneficiaries and we also engaged them and gave them a platform to express their talents. We gave them the themes and asked them to express it by way of song, essay writing, drawing, fancy dress etc... on the occasion of Independence Day and World disabled day. Few of them we have uploaded it in our social media like face book and you tube and in order to encourage them we gave gift for those children. In our campus and in Srirangapatna we have conducted Corona testing camp.