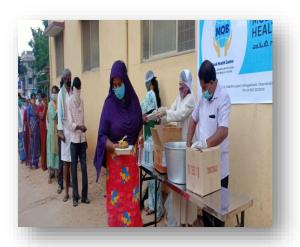

We began our financial year with lock down but our commitment did not allow us to be locked inside rather we took the daring steps to go out to the villages to spread awareness on Covid-19. We could not stop our urge to serve the humanity only by awareness and thus we moved to the next step to find out the most struggling persons among our beneficiaries for the daily food. And thus we distributed 250 food kits among our children with disabilities and persons affected with leprosy with the help of Ufficio Missionario Italy.

With the help of generous local donors and Missionary society of St. Thomas we have distributed food packets for the by standers of patients in the district hospital Mandya.

With the help of Dhwani Foundation Bangalore we distributed 23 tablets to deserving students from  $10^{\text{th}}$  and  $12^{\text{th}}$  classes.