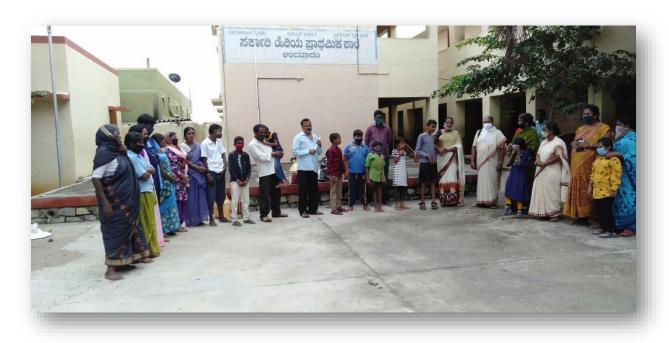

We began our financial year with lock down but our commitment did not allow us to be locked inside rather we took the daring steps to go out to the villages to spread awareness on Covid-19. We could not stop our urge to serve the humanity only by awareness and thus we moved to the next step to find out the most struggling persons among our beneficiaries for the daily food. And thus we distributed 250 food kits among our children with disabilities and persons affected with leprosy with the help of Ufficio Missionario Italy.

Apart from these humanitarian activities we have done the follow up programs to our beneficiaries and we also engaged them and gave them a platform to express their talents. We gave them the themes and asked them to express it by way of song, essay writing, drawing, fancy dress etc... on the occasion of Independence Day and World disabled day. Few of them we have uploaded it in our social media like face book and you tube and in order to encourage them we gave gift for those children. In our campus and in Srirangapatna we have conducted Corona testing camp.