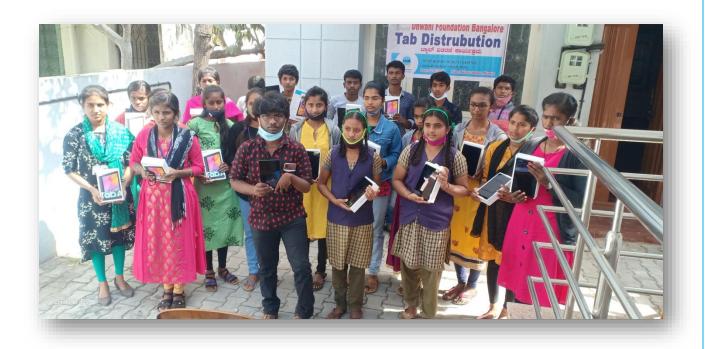

With the help of generous local donors and Missionary society of St. Thomas we have distributed food packets for the by standers of patients in the district hospital Mandya.

With the help of Dhwani Foundation Bangalore we distributed 23 tablets to deserving students from  $10^{\text{th}}$  and  $12^{\text{th}}$  classes.