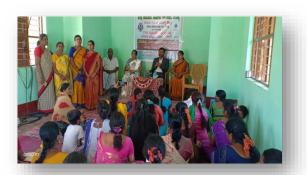

World disabled day was celebrated in 7 different places and on this occasion we have distributed aids and appliances to the needy children and gave them awareness on their rights according to PWD Act 2016. During this year we have conducted three advocacy meetings with PWD, DPO members, representatives from government

Anti-leprosy day was celebrated in our premises with government officials and patients and in preparation to this health camps were conducted in two villages and two skin camp also were done. In Srirangapatna and Mandya Taluk we have conducted different camp for PAL and

distributed special slippers and dressing materials.

In collaboration with District gal service authority we have conducted 8 legal awareness programs for women and PWDs. For DPOs we have conducted 3 different programs to motivate them to continue their service. For Self-help groups of PWDs