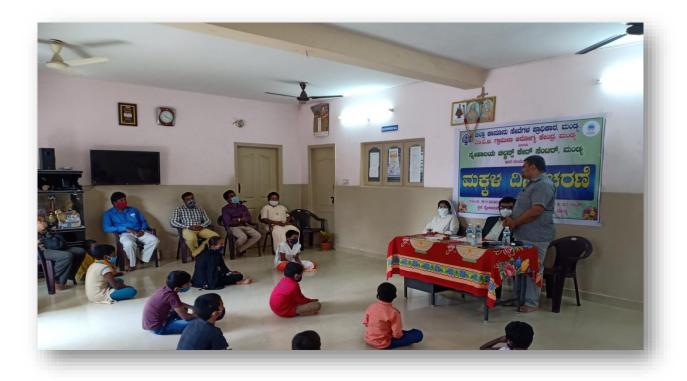

## CHILDREN'S DAY

Together one day with Snehalaya children we celebrated Independence Day, Children's day, Christmas, and had. For the Christmas celebration we had included our persons affected with leprosy and few poor persons and gave ting them small gift

World disabled day was celebrated in 7 different places and on this occasion we have distributed aids and appliances to the needy children and gave them awareness on their rights according to PWD Act 2016. During this year we have conducted three advocacy meetings with PWD, DPO members, representatives from government