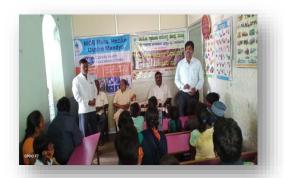

World disabled day was celebrated in 7 different places and on this occasion we have distributed aids and appliances to the needy children and gave them awareness on their rights according to PWD Act 2016. During this year we have conducted three advocacy meetings with PWD, DPO members, representatives from government

departments and few

other stakeholders. We ring the bell campaign was conducted in 4 different schools to raise the awareness about the inclusive education and the right to education for children with disabilities. Different parents meeting, nutrition camps were conducted in different villages to train the parents to look after their children with problems and