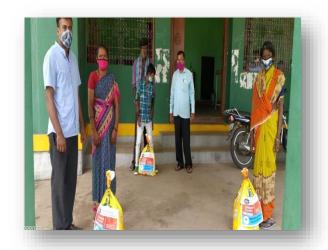

We began our financial year with lock down but our commitment did not allow us to be locked inside rather we took the daring steps to go out to the villages to spread awareness on Covid-19. We could not stop our urge to serve the humanity only by awareness and thus we moved to the next step to find out the most struggling persons among our beneficiaries for the daily food. And thus we distributed 250 food kits among our children with disabilities and persons affected with leprosy with the help of Ufficio Missionario Italy.

In collaboration with Catholic Health Association of India we distributed 150 food kits to the families of children with disabilities.

Again in collaboration with AIFO Bangalore we distributed 150 food kits to persons with disabilities, persons affected with leprosy, and women.

With the help of generous local donors and Missionary society of St. Thomas we have distributed food packets for the by standers of patients in the district hospital Mandya.

With the help of Dhwani Foundation Bangalore we distributed 23 tablets to deserving students from  $10^{\text{th}}$  and  $12^{\text{th}}$  classes.