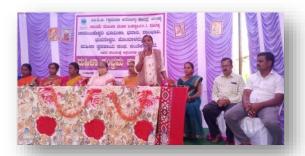

#### WOMEN EMPOWERMENT

During this year the women empowerment program was extended to Mysore and 12 new SHGs have been started in nearby villages of our community in Mysore. Now we have 82 SHGs for women under our care and there is federation called "CHILUME". The achievement is that this federation is now being registered as a society from this year. During this year through this society about ten lakhs rupees were given as loans to other SHGs and forty three lakhs rupees were received as loan from different banks to our SHGs. Mainly the women use this amount for buying cow, education, marriage, house building, repairs, sericulture and one of them have used it to begin jewelry shop. 16 SHGs have joined and benefitted from Sanjeevani Scheme of the Government. 21 SHGs have newly opened the bank account for their group. 15 women participated in the election and 7 of them have won the election. Women's day was celebrated Zonal wise in 10 different places and in all these places it was arranged by the women themselves with variety of programs. We have selected the best programs and distributed the prizes in the main celebration which was conducted on 8th March in our premises. For the first time we are celebrating women's day in Mysore with sports competition for the women.