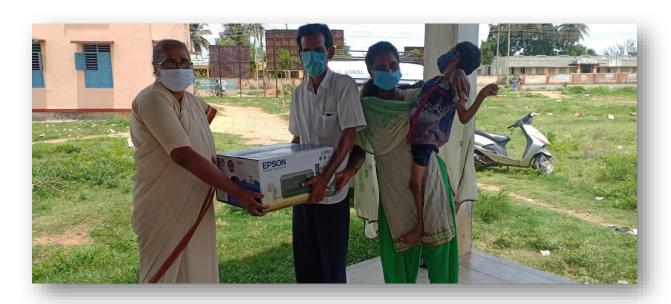

We began our financial year with lock down but our commitment did not allow us to be locked inside rather we took the daring steps to go out to the villages to spread awareness on Covid-19. We could not stop our urge to serve the humanity only by awareness and thus we moved to the next step to find out the most struggling persons among our beneficiaries for the daily food. And thus we distributed 250 food kits among our children with disabilities and persons affected with leprosy with the help of Ufficio Missionario Italy.

In collaboration with Catholic Health Association of India we distributed 150 food kits to the families of children with disabilities.

Again in collaboration with AIFO Bangalore we distributed 150 food kits to persons with disabilities, persons affected with leprosy, and women.

With the help of generous local donors and Missionary society of St. Thomas we have distributed food packets for the by standers of patients in the district hospital Mandya.

With the help of Dhwani Foundation Bangalore we distributed 23 tablets to deserving students from  $10^{\text{th}}$  and  $12^{\text{th}}$  classes.