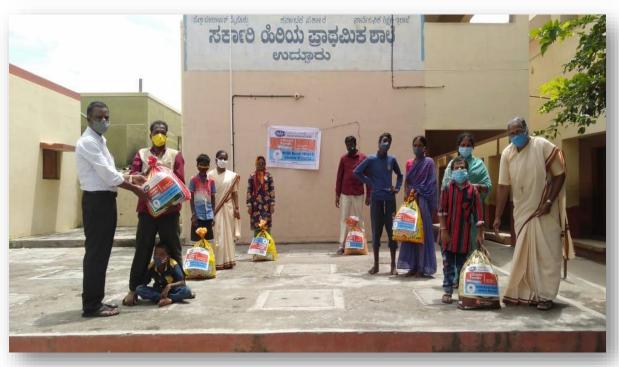

We began our financial year with lock down but our commitment did not allow us to be locked inside rather we took the daring steps to go out to the villages to spread awareness on Covid-19. We could not stop our urge to serve the humanity only by awareness and thus we moved to the next step to find out the most struggling persons among our beneficiaries for the daily food. And thus we distributed 250 food kits among our children with disabilities and persons affected with leprosy with the help of Ufficio Missionario Italy.

In collaboration with Catholic Health Association of India we distributed 150 food kits to the families of children with disabilities.

Again in collaboration with AIFO Bangalore we distributed 150 food kits to persons with disabilities, persons affected with leprosy, and women.