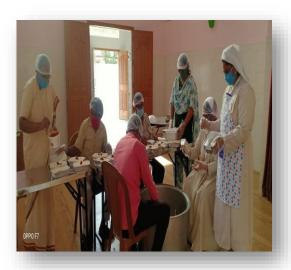

We began our financial year with lock down but our commitment did not allow us to be locked inside rather we took the daring steps to go out to the villages to spread awareness on Covid-19. We could not stop our urge to serve the humanity only by awareness and thus we moved to the next step to find out the most struggling persons among our beneficiaries for the daily food. And thus we distributed 250 food kits among our children with disabilities and persons affected with leprosy with the help of Ufficio Missionario Italy.

In collaboration with Catholic Health Association of India we distributed 150 food kits to the families of children with disabilities.

Again in collaboration with AIFO Bangalore we distributed 150 food kits to persons with disabilities, persons affected with leprosy, and women.