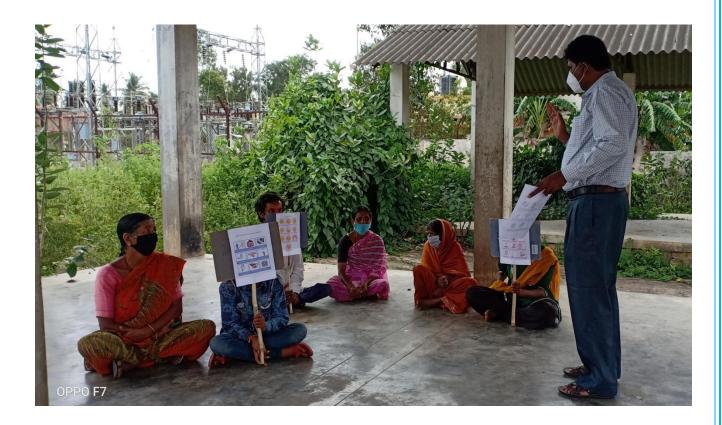

To generate awareness on a host of issues related to the pandemic several collaborations have been implemented with community members and local governments. For instance, conducting awareness campaigns in the villages, engaging children with disability in various activities and monitoring them in a systematic way, home based dressing and treatment care for persons affected with leprosy, and we also made a point to keep our women active and energetic in the midst of all frightening situations.

Apart from these humanitarian activities we have done the follow up programs to our beneficiaries and we also engaged them and gave them a platform to express their talents. We gave them the themes and asked them to express it by way of song, essay writing, drawing, fancy dress etc... on the occasion of Independence Day and World disabled day. Few of them we have uploaded it in our social media like face book and you tube and in order to encourage them we gave gift for those children. In our campus and in Srirangapatna we have conducted Corona testing camp.